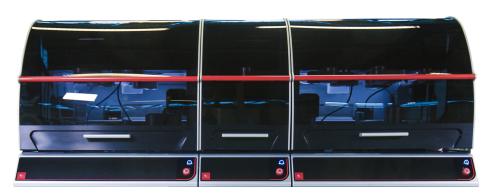

| Xanthia 700    | 695(W) 920(D) 700(H) |
|                          | Xanthia 350    | 345(W) 920(D) 700(H) |
| Handling Capacity        | 0.5kg          |                      |
| Accuracy                 | +/- 0.05mm     |                      |
| Precision                | +/- 0.01mm     |                      |
| Operating System         | Ginolis Ginger |                      |

# MODULAR DESKTOP AUTOMATION

## **Xanthia**

### **Ginger Control System**

- · Ginger desktop automation software
- Embedded industrial PC (Win 7 Pro, Windows 10 IoT)
- GIN UX Tablet User Interface
- USB, WLAN, LAN
- Machine vision system
- · Supports multiple languages



#### **Technical Dimensions**



Xanthia 350



Xanthia 700



Xanthia 350 & 700

### **Possible Configurations**



Stand-alone cell



Full production line