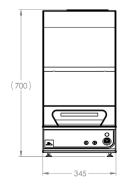

| Technical Specifications |                |                      |
|--------------------------|----------------|----------------------|
| Dimensions (mm)          | Xanthia 700    | 695(W) 920(D) 700(H) |
|                          | Xanthia 350    | 345(W) 920(D) 700(H) |
| Handling Capacity        | 0.5kg          |                      |
| Accuracy                 | +/- 0.05mm     |                      |
| Precision                | +/- 0.01mm     |                      |
| Operating System         | Ginolis Ginger |                      |

#### **Technical Dimensions**

Xanthia 350

Xanthia 700

Xanthia 350 & 700