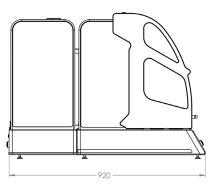

| Technical Specifications |                |                      |
|--------------------------|----------------|----------------------|
| Dimensions (mm)          | Xanthia 700    | 695(W) 920(D) 700(H) |
|                          | Xanthia 350    | 345(W) 920(D) 700(H) |
| Handling Capacity        | 0.5kg          |                      |
| Accuracy                 | +/- 0.05mm     |                      |
| Precision                | +/- 0.01mm     |                      |
| Operating System         | Ginolis Ginger |                      |

#### **Technical Dimensions**

Xanthia 350

Xanthia 700

Xanthia 350 & 700