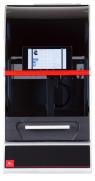

## MODULAR DESKTOP AUTOMATION

Ginolis Xanthia is a modular automation platform for the production and processing of micro components, diagnostics and medical device products.

The Xanthia platform offers fast, accurate and precise operation within a desktop footprint. The platform includes two standard modules, the Xanthia 700 and 350, which are differentiated by their footprint size.