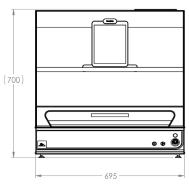

| Technical Specifications |                |                      |
|--------------------------|----------------|----------------------|
| Dimensions (mm)          | Xanthia 700    | 695(W) 920(D) 700(H) |
|                          | Xanthia 350    | 345(W) 920(D) 700(H) |
| Handling Capacity        | 0.5kg          |                      |
| Accuracy                 | +/- 0.05mm     |                      |
| Precision                | +/- 0.01mm     |                      |
| Operating System         | Ginolis Ginger |                      |

#### **Technical Dimensions**

Xanthia 350

Xanthia 700

Xanthia 350 & 700