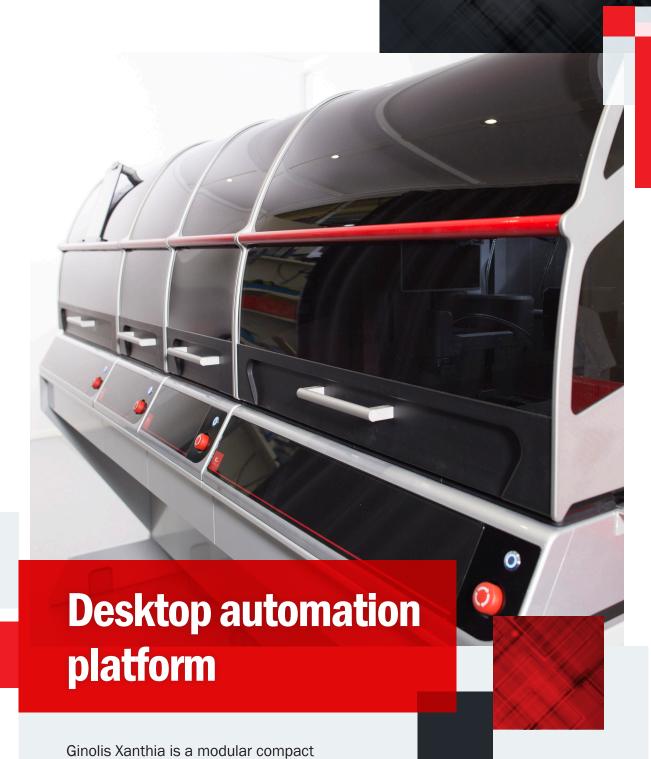

## MODULAR DESKTOP AUTOMATION

Ginolis Xanthia is a modular automation platform for the production and processing of micro components, diagnostics and medical device products.

The Xanthia platform offers fast, accurate and precise operation within a desktop footprint. The platform includes two standard modules, the Xanthia 700 and 350, which are differentiated by their footprint size.

#### **FLEXIBLE**

The standard Xanthia desktop automation platform offers scalable, modular and flexible solutions. Proven and robust modules reduce lead time and validation costs.