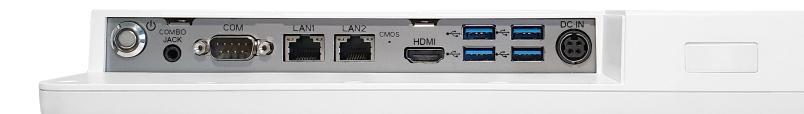

## Built with Customization & Compatibility in Mind

- Windows 7, 8, 10, Windows IoT, and Linux
  1 x DDR3L SO-DIMM (up to 8GB)
- Intel Quad Core Processor
- 1 x Full-Sized Mini PCI Express Slot
- 1 x Half-Sized Mini PCI Express Slot
- 1 x 128GB SSD up to 512GB

- 4 x USB 3.0 USB Ports, 1 x HDMI, 2 x LAN
- 1 x RS232 Serial Port (Expandable to 4 COM Ports)
- 5 Megapixel Webcam
- Optional Internal UPS Backup Battery