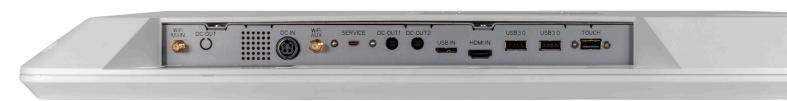

## Built with Customization & Compatibility in Mind

In addition to having multiple medical grade certifications, the CyberMed PX medical monitors can be equipped with privacy or anti-glare filters. All models are VESA compatible and can be mounted on any standard medical cart or wall mount. Additionally, a 4k option is available on the 24" model.