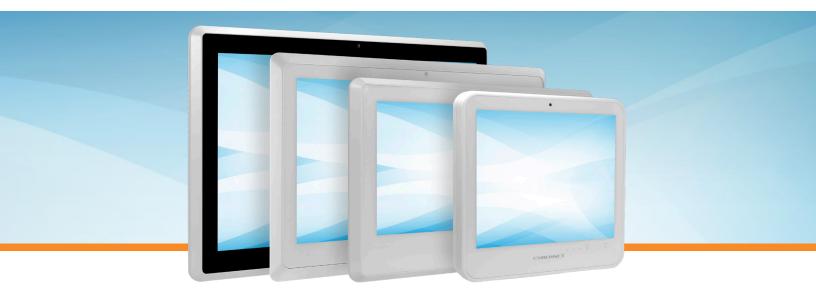

## Multiple Screen Sizes and Resolutions

The CyberMed PX series comes in 19", 20", 22", and 24" screen sizes featuring a variety of resolutions and aspect ratios. All four models feature HD quality screen resolutions. The PX 20 - PX24 all feature 16:9 aspect ratios, while the PX 19 supports a 4:3 aspect ratio. Whether you are integrating with legacy software applications or running the latest technology, we have a PX medical monitor capable of displaying your software as intended in vibrant HD resolution.