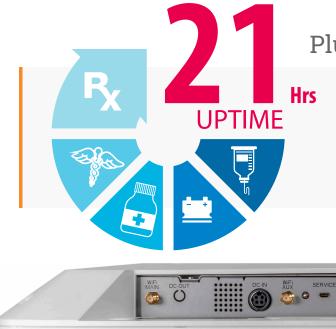

## Plug In or Go Mobile

These medical monitors operate on either DC power or hot swap batteries that last for up to 21 hours. Ideal for lighter, non-powered medical carts as a turnkey solution for greater mobility without the need to tether the unit to a power outlet to charge.