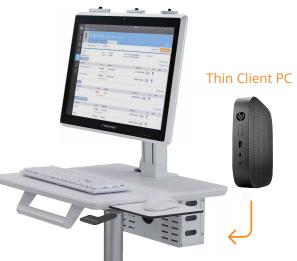

### Perfect to Power a Thin Client

These medical grade monitors are powered by hot swappable batteries with dual DC out to power a thin client PC and an additional peripheral like a barcode scanner. Charge an extra set of batteries while using the current set for constant uptime.

## Power a Thin Client without the Powered Cart

The CyberMed XB Medical Monitor series was designed to power VDI/Thin Client PCs, saving hospitals and other medical facilities the need to invest in expensive and bulky powered carts. Available in 19", 20", 22", and 24" screen sizes, all XB monitors are powered by hot swap batteries to improve efficiency. As batteries are depleted, they can be swapped out for fresh ones, leading to 24/7 uptime. Carts never have to be plugged into a power outlet to recharge, always ready to go.