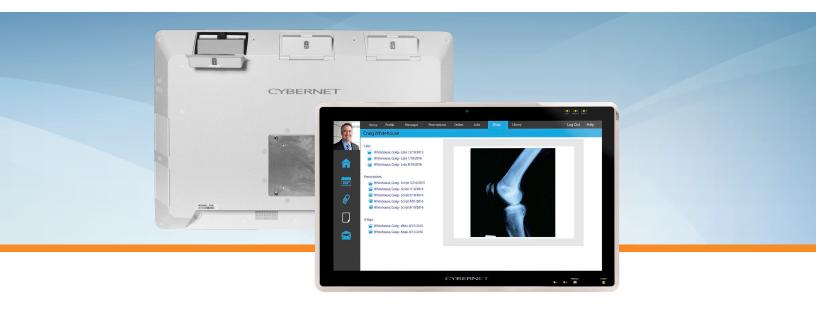

# CyberMed XB Monitor Series

Medical Grade Monitors with Hot Swap Batteries



### Perfect to Power a Thin Client

These medical grade monitors are powered by hot swappable batteries with dual DC out to power a thin client PC and an additional peripheral like a barcode scanner. Charge an extra set of batteries while using the current set for constant uptime.

## Medical Grade Certified



#### Antimicrobial

The unique design of the CyberMed XB Monitors includes an antimicrobial compound injected into the plastic molding to help reduce the spread of harmful bacteria.



#### IEC/UL 60601-1 Certified

These medical monitors have been engineered to meet the stringent 60601-1 electrical and radiation safety standards required for near patient use.



#### IP65 Rated

A sealed, true flat front bezel is IP65 certified, so they will stand up to chemical disinfectants and