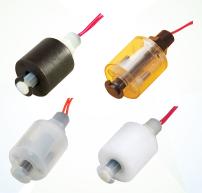

## **LS-3 Options**

- Materials of Construction:
  - Polysulfone
  - Polypropylene (solid and hollow)
  - Buna
  - PVDF
  - Nylon
- Mounting Types:
  - 1/8" NPT
  - G 1/8"-28
  - M12 x 1.75
  - 3/8"-16 Straight Thread
- Electrical Termination:
  - Lead wires
  - Cable
  - For optional connector consult factory

# Lightweight sensor that doesn't compromise durability

The material options for stem, and pressure tested floats offer high reliability in a wide variety of level applications.

#### Multiple mounting options

The LS-3 product line offers four (4) standard thread options for ease of installation. The multiple thread options reduce design constraints and enable customers with complex systems to avoid lengthy design changes.