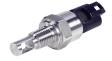

# Compact, durable construction float type level sensor for tank level control applications.

LS-3: Designed for reliable performance in a compact package

# Lightweight sensor that doesn't compromise durability

The material options for stem, and pressure tested floats offer high reliability in a wide variety of level applications.