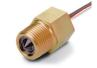

# Compact, durable construction float type level sensor for tank level control applications.

LS-3: Designed for reliable performance in a compact package

# Lightweight sensor that doesn't compromise durability

The material options for stem, and pressure tested floats offer high reliability in a wide variety of level applications.