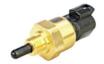

# Compact, durable construction float type level sensor for tank level control applications.

LS-3: Designed for reliable performance in a compact package

# Lightweight sensor that doesn't compromise durability

The material options for stem, and pressure tested floats offer high reliability in a wide variety of level applications.