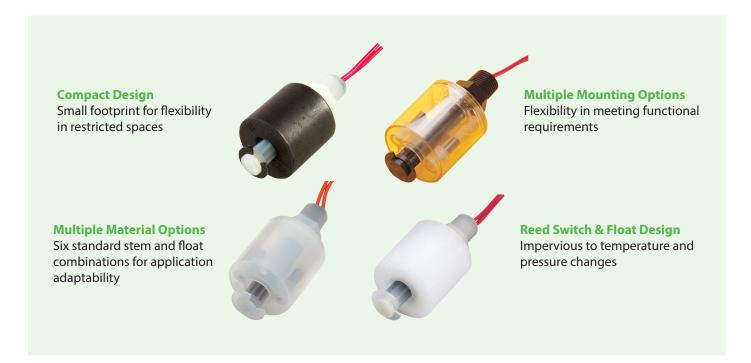

## **LS-3 Competitive Advantages**

- Compact Design LS-3 designs adapt to restricted spaces
- Multiple Material Options Designed for compatibility to meet your specific level requirements
- Multiple Mounting Options LS-3 can be incorporated into a vast range of applications
- Reed Switch & Float Technology Tried and tested technology providing repeatable, reliable level indication
- NSF Standard 169 Options Designs with compliant material in water

# Lightweight sensor that doesn't compromise durability

The material options for stem, and pressure tested floats offer high reliability in a wide variety of level applications.

#### Multiple mounting options

The LS-3 product line offers four (4) standard thread options for ease of installation. The multiple thread options reduce design constraints and enable customers with complex systems to avoid lengthy design changes.

#### **Compact design**

Configurations are offered that are an ideal fit in shallow tanks or restricted space environments.